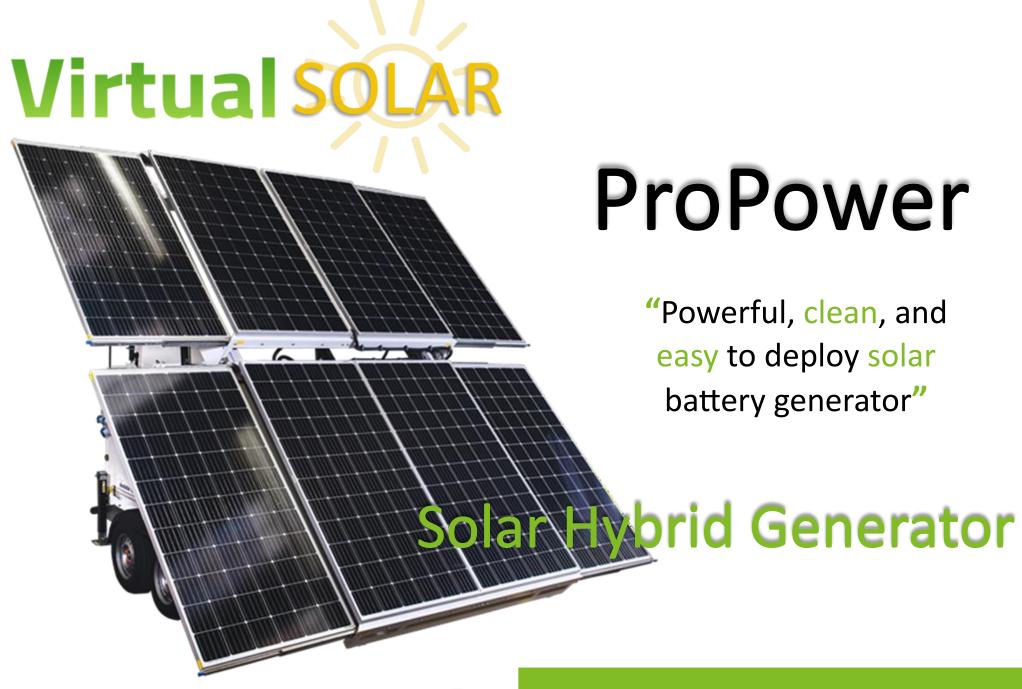

0344 576 0221

www.SmartWatchSolutions.co.uk

The ProPower is a revolutionary off-grid sustainable power solution that has been specially designed to deliver temporary power to the construction, rail and remote vehicle charging sectors.

The ProPower packs the latest solar and battery storage technology into a compact trailer.

Using this technology, the ProPower can cut fuel usage by up to 90% and in turn reduce Carbon Emissions. In addition, the latest solar panel technology improves generation performance by over 30%.