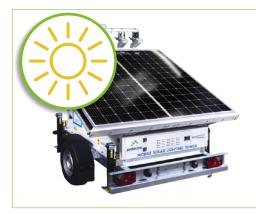

## ProLight Solar Lighting

The AWARD-WINNING ProLight is the only mobile solar lighting tower in the UK that operates reliably all year round, even in challenging winter conditions. The ProLight delivers powerful light without noise or emissions and offers a robust alternative to temporary diesel lighting for infrastructure, construction projects and events.

The ProLight will never need to be refuelled and its digital, in-built, remote control function means you can alter its settings as required to suit the light conditions without the need to attend the light on site.