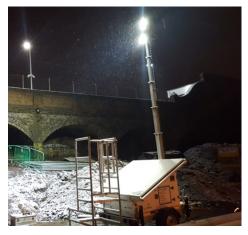

## ProLight Solar Lighting

The AWARD-WINNING ProLight is the only mobile solar lighting tower in the UK that operates reliably all year round, even in challenging winter conditions. The ProLight delivers powerful light without noise or emissions and offers a robust alternative to temporary diesel lighting for infrastructure, construction projects and events.