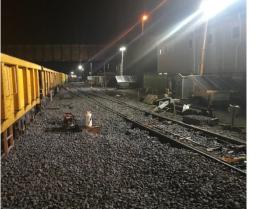

## ProLight Solar Lighting

The AWARD-WINNING ProLight is the only mobile solar lighting tower in the UK that operates reliably all year round, even in challenging winter conditions. The ProLight delivers powerful light without noise or emissions and offers a robust alternative to temporary diesel lighting for infrastructure, construction projects and events.