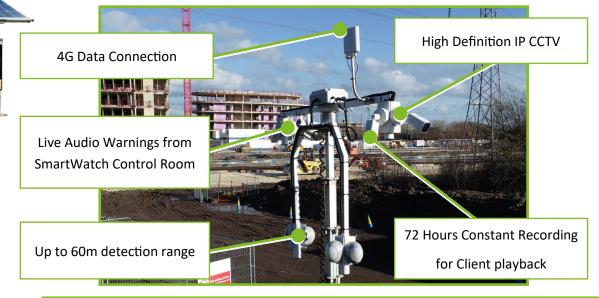

## Virtual Guard Solar is a unique, fully managed security solution.

Upon detection of an intruder Virtual Guard alerts our control room staff who assess each activation, issue live audio warnings, contact Police and dispatch a mobile responder to incidents—all at no additional cost to the client.

## **Virtual Guard Solar Tower System Specification**

| Solar System |                                                           | CCTV System |                                                         |
|--------------|-----------------------------------------------------------|-------------|---------------------------------------------------------|
| •            | 4 x 330w solar panels                                     | •           | High Definition IP CCTV system                          |
| •            | Remote GPS power monitoring                               | •           | 4 Megapixel image resolution                            |
| •            | Heavy duty, deep-cycle internal battery                   | •           | 128GB memory provides up to 72 hours constant recording |
| •            | Power consumption data monitored and recorded             | •           | 4G Data Connection                                      |
| •            | Hydraulic mast for easy installation                      | •           | Remote router with auto reboot function                 |
| •            | PAMS safety system prevents movement while mast is raised | •           | 30m x 20m motion detectors                              |
|              |                                                           | •           | Custom built mast head                                  |