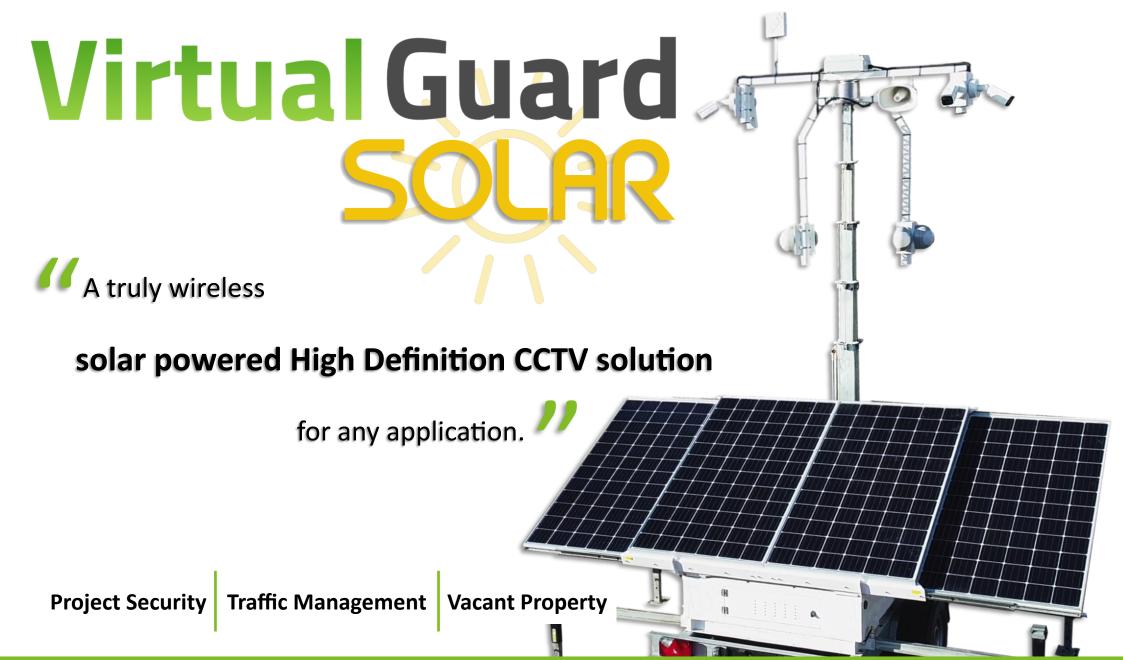

100% Solar Powered

No Fuel

**No Emissions** 

**High Definition CCTV** 

No generator or hybrid

No refueling or spillages

Reduce your carbon footprint

View live from anywhere



Virtual Guard SOLAR

## Virtual Guard Solar is a unique, fully managed security solution.

Upon detection of an intruder Virtual Guard alerts our control room staff who assess each activation, issue live audio warnings, contact Police and dispatch a mobile responder to incidents—all at no additional cost to the client.

Every solar tower is fitted with a micro-controller and tracking facility to allow remote power control and collect key data such as power generated & consumed for system monitoring.

The solar CCTV tower provides fuel-savings and emissions reduction whilst securing your site 24 hours a day,