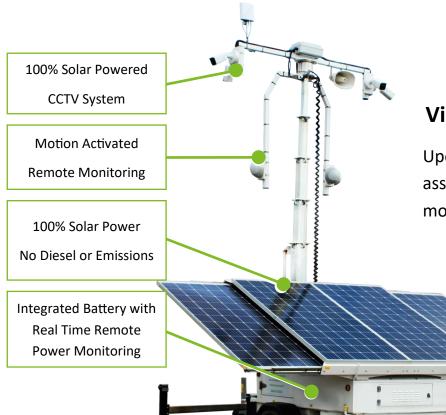

Every solar tower is fitted with a micro-controller and tracking facility to allow remote power control and collect key data such as power generated & consumed for system monitoring.

The solar CCTV tower provides fuel-savings and emissions reduction whilst securing your site 24 hours a day, 365 days a year. Powered by Prolectric solar and battery technology the tower unit operates reliably all year round.